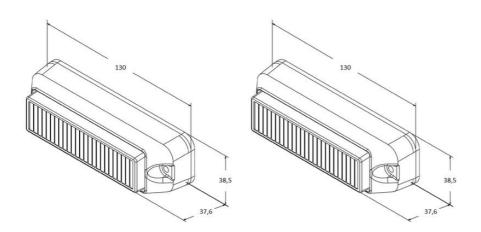

## **SPECIFICATIONS**

| Approvals               | SAE Class I |
|-------------------------|-------------|
| Color Lens              | Clear       |
| Color light             | Orange      |
| EMC                     | R10         |
| Height                  | 38 mm       |
| IP Class                | IP67        |
| Length                  | 130 mm      |
| Light type              | LED         |
| Number of light pattern | 9           |
| Power consumption       | 0,4 A       |
| R65                     | No          |
| Temperature range from  | -30 °C      |
| Temperature range to    | 50 °C       |

| Width   | 38 mm |
|---------|-------|
| Voltage | 12 V  |