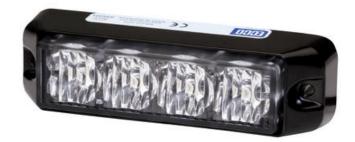

## **SURFACE MOUNT LED 3715**

ECCO.

E3715A Warning light, surface mount, 12V

- For applications requiring high intensity output
- Clear polycarbonate lens
- 9 flash patterns
- Extremely rugged build

## PRODUCT DESCRIPTION

This compact and versatile LED directional light is ideal for applications requiring high intensity output, low current draw and maintenance-free operation. These premium LED heads feature a clear polycarbonate lens with LEDs that illuminate in the colour of your choice. Warning capability can be customised by selecting from nine flash patterns (via a trigger wire) and synchronising multiple heads simultaneously or alternately. With epoxysealed electronics, these light heads are one of the most rugged and flexible LED products around.